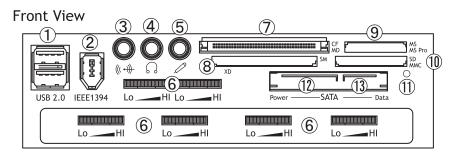

## Kama Panel Installation Manual

①USB2.0 x 2 ②IEEE1394 x 1 ③Line IN x 1 4 Audio OUT x 1 5Mic IN x 1 6Fan Controller x 6 Compact Flash, Micro Drive (8)xD Picture Card, Smart Media

Memory Stick(Include PRO), Memory Stick(DUO, PRO-DUO)(Requires Adapter)

(D)SD Card, SDHC Card, Mini SD(Requires Adapter), Multi Media Card(MMC), RS-MMC(Requires Adapter)

11)Power and Access LED

<sup>®</sup>S-ATA Power x 1

(13)S-ATA Data x 1

## Direction to Insert Media Card Insert to Front View 9 Insert to Front View 7 Compact Flash emory Stick Type- I ,Type- II ,Type- II HDD Memory Stick(Include PRO) (DUO, PRO-DUO) Insert to Front View® Insert to Front View ® SD Card, SDHC Card xD Picture Card Type M, Type H Smart Media RS-MMC(Requires Adapter) Multi Media Card(MMC)