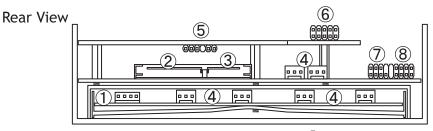

How to Connect Fan and Power Cable

This product is equipped with upper fan controller (Total 2) and removable lower fan controller (Total 4), and each fan controller has a separate power source.

☆How to Connect the Upper Part

Power source for the upper part is supplied by S-ATA power, and the power is shared for other front connecters and the fan controller. \*If your PSU is not equipped with S-ATA power cable, please purchase the adapter on your own.

☆How to Connect the Lower Part

Power source for the lower part is supplied by Floppy Drive power.

XIf your PSU is not equipped with Floppy Drive power cable, please purchase the adapter on your own.

If you do not plan to use pulse sensor feature (Fan RPM detection), please connect the fan directly. If you plan to use the pulse sensor feature with your fan, please use the supplied fan cable to connect the fan.

\*In order to use the pulse sensor feature, fan must be compatible to read the pulse. If not, the fan RPM will not be displayed.

①Power Cable Connecter for Lower Part

2)S-ATA Power Connecter

3S-ATA Data Connecter

(4) Fan Cable Connecter

⑤Card Reader Pin 6 Audio, Mic, Line-In Pin ⑦IEEE1394 Cable Pin ®USB2.0 Cable Pin

the PSU. Please connect the S-ATA power cable to the @S-ATA power connecter.

To use the lower part of the fan controller (removable), please connect the Floppy