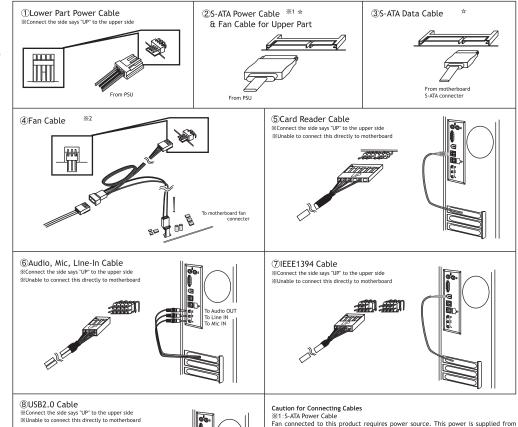

\*In order to use the pulse sensor feature, fan must be compatible to read the pulse. If not, the fan RPM will not be displayed.

①Power Cable Connecter for Lower Part

2)S-ATA Power Connecter

3S-ATA Data Connecter

(4) Fan Cable Connecter

⑤Card Reader Pin 6 Audio, Mic, Line-In Pin ⑦IEEE1394 Cable Pin ®USB2.0 Cable Pin

the PSU. Please connect the S-ATA power cable to the @S-ATA power connecter.

To use the lower part of the fan controller (removable), please connect the Floppy

☆Supplied S-ATA power cable and S-ATA data cable are for connecting the S-ATA device to this product only. (Please make sure to firmly connect the cables)

Connect the male side (2-pin) to the fan connecter pin located on the motherboard.

Wrong connection can cause the damage to the product or surrounding devices.

If you do not connect the S-ATA power cable, the fan will not work.

Drive power cable to the ①Power cable connecter for lower part.

%2:Fan Cable Connection

Connect the female side (3-pin) to this product.